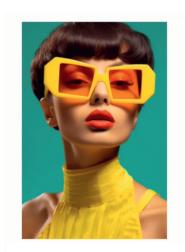

#### ADD NEON YELLOW TO THE YELLOW AREAS IN THE IMAGE

Add Neon Yellow to the sunglasses frames and the lady's clothing

**TOUCH7® IMAGE SEPARATION** 