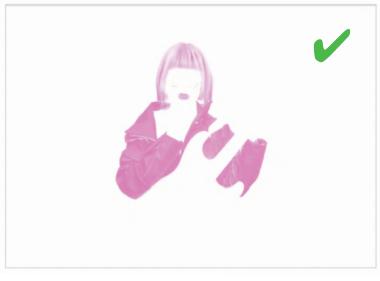

#### STANDARD CONVERSION OF AN IMAGE WITH PINK CONTENT

Add Neon Pink only to the Jacket, hair, lips and makeup

**AUTOMATED RIP PROFILE** 

TOUCH7® IMAGE SEPARATION