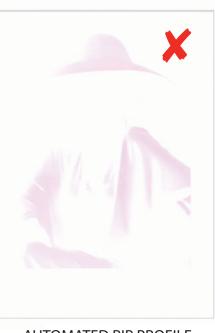

#### CREATE A BRIGHT ORANGE USING THE PINK + CMYK

Convert the image so that it prints as a bright orange using the neon pink toner.

Make sure the skin tones are not affected

**AUTOMATED RIP PROFILE** 

**TOUCH7® IMAGE SEPARATION** 