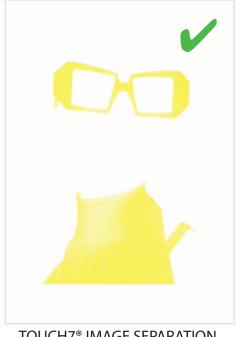

#### ADD NEON YELLOW TO THE YELLOW AREAS IN THE IMAGE

Add Neon Yellow to the sunglasses frames and the lady's clothing

**TOUCH7® IMAGE SEPARATION** 