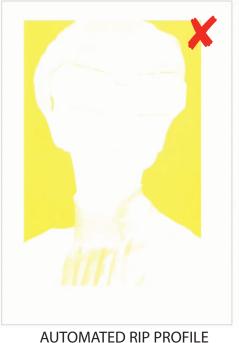

#### ADD NEON YELLOW TO THE YELLOW AREAS IN THE IMAGE

Add Neon Yellow to the sunglasses frames and the lady's clothing

**TOUCH7® IMAGE SEPARATION** 