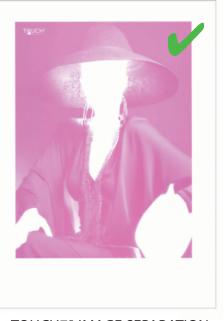

#### STANDARD CONVERSION OF AN IMAGE WITH PINK CONTENT

Add Neon Pink only to the Jacket, hair, lips and makeup

**AUTOMATED RIP PROFILE** 

TOUCH7® IMAGE SEPARATION